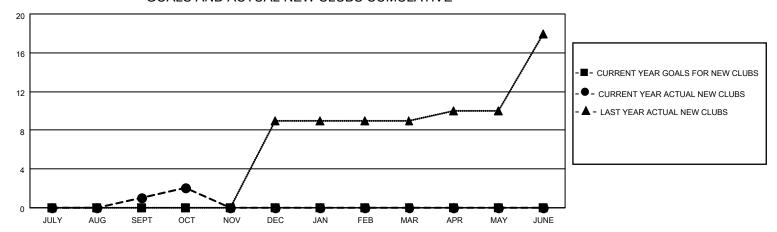

# MONTHLY MEMBERSHIP PROGRESS REPORT

## **LOCATION PHILIPPINES**

## District 301 E

| Clubs RESULTS FOR 2021-2022 |   |   |   | Members RESULTS FOR 2021-2022 |   |    |    |
|-----------------------------|---|---|---|-------------------------------|---|----|----|
|                             |   |   |   |                               |   |    |    |
| JULY/AUG/SEPT               | 0 | 1 | 1 | JULY/AUG/SEPT                 | 0 | 73 | 45 |
| OCT/NOV/DEC                 | 0 | 1 | 0 | OCT/NOV/DEC                   | 0 | 39 | 4  |
| JAN/FEB/MAR                 | 0 | 0 | 0 | JAN/FEB/MAR                   | 0 | 0  | 0  |
| APR/MAY/JUNE                | 0 | 0 | 0 | APR/MAY/JUNE                  | 0 | 0  | 0  |

#### GOALS AND ACTUAL NEW CLUBS CUMULATIVE



#### GOALS AND ACTUAL MEMBERS CUMULATIVE



| 11 CLUBS OF 69 ADDED 1 OR<br>MORE NEW MEMBERS | GENDER DISTRIBUTION                         |                                                                                                                                     |  |
|-----------------------------------------------|---------------------------------------------|-------------------------------------------------------------------------------------------------------------------------------------|--|
|                                               | MALE<br>EEMALE                              | 1,323 (52.29%)<br>1,207 (47.71%)                                                                                                    |  |
|                                               | NON B