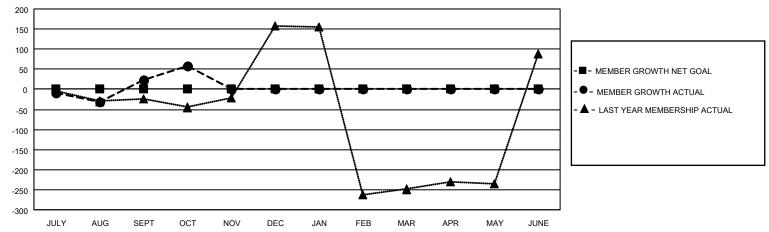

#### GOALS AND ACTUAL MEMBERS CUMULATIVE

| 11 CLUBS OF 69 ADDED 1 OR<br>MORE NEW MEMBERS | GENDER DISTRIBUTION                         |                                                                                                                                     |  |
|-----------------------------------------------|---------------------------------------------|-------------------------------------------------------------------------------------------------------------------------------------|--|
|                                               | MALE<br>EEMALE                              | 1,323 (52.29%)<br>1,207 (47.71%)                                                                                                    |  |
|                                               | NON BINARY                                  | 0 (0.00%)<br>0 (0.00%)                                                                                                              |  |
|                                               | FREFER NOT TO ANSWER                        | 0 (0.00 %)                                                                                                                          |  |
| CLICK HERE FOR CUMULATIVE                     | TOTAL FAMILY UNIT MEMBERS                   | 1,205                                                                                                                               |  |
| MEMBERSHIP DATA                               |                                             |                                                                                                                                     |  |
|                                               | FAMILY MEMBERS PAYING HALF DUES 719         |                                                                                                                                     |  |
|                                               | MORE NEW MEMBERS  CLICK HERE FOR CUMULATIVE | MORE NEW MEMBERS  MALE FEMALE NON BINARY PREFER NOT TO ANSWER  CLICK HERE FOR CUMULATIVE MEMBERSHIP DATA  TOTAL FAMILY UNIT MEMBERS |  |